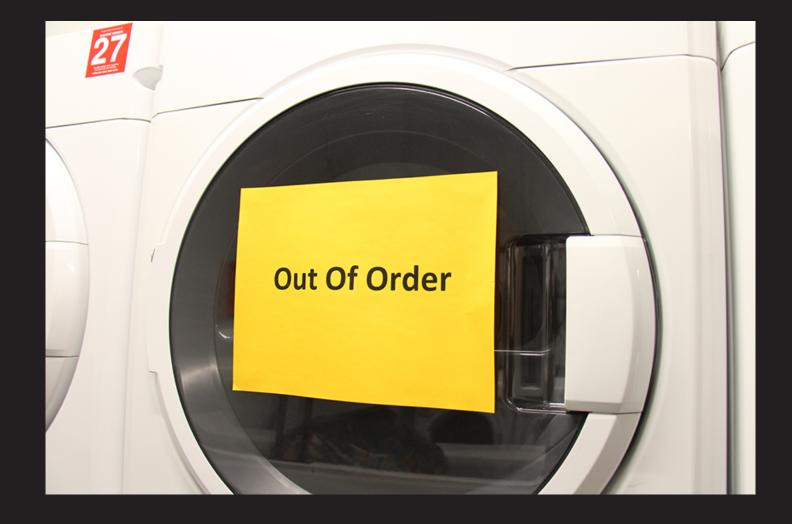

## Space: Kerrey Hall Laundry Room

-Symmetry -Repetition -Predominantly white -Bright

### -Two sides of machines

### -Rotational motions -Circular shapes

Communal table to fold clothes or separate lights & darks

-Method of payment -Pops of color -Informative signs

| <section-header><text><text></text></text></section-header>                                          |
|------------------------------------------------------------------------------------------------------|
|                                                                                                      |
| NUVISION<br>NETWORKS                                                                                 |
| INSTRUCTIONS<br>1. LOAD CLOTHES<br>2. SWIPE CARD<br>3. SELECT MACHINE #<br>4. START CYCLE AT MACHINE |
| To Use Washer/Dryen<br>Insert Card                                                                   |
| 123A<br>456B<br>789C<br>CROENTD                                                                      |
| Stripe side up                                                                                       |
|                                                                                                      |
|                                                                                                      |