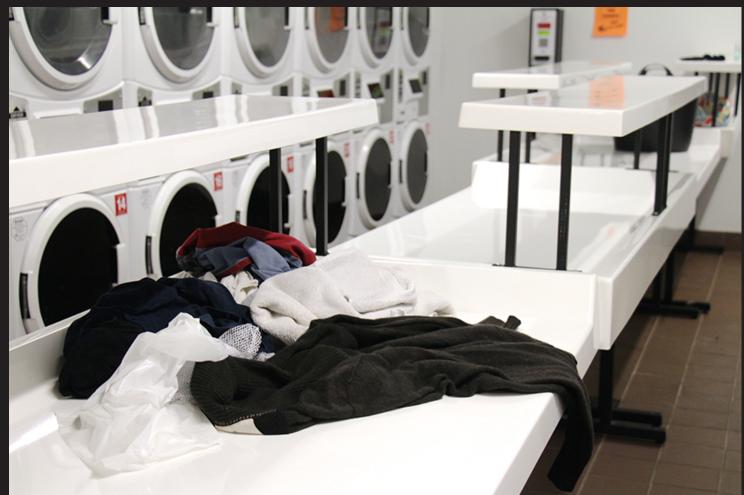

### -Rotational motions -Circular shapes

Communal table to fold clothes or separate lights & darks

-Method of payment -Pops of color -Informative signs

| <section-header><text><text></text></text></section-header>                                          |
|------------------------------------------------------------------------------------------------------|
|                                                                                                      |
| NUVISION<br>NETWORKS                                                                                 |
| INSTRUCTIONS<br>1. LOAD CLOTHES<br>2. SWIPE CARD<br>3. SELECT MACHINE #<br>4. START CYCLE AT MACHINE |
| To Use Washer/Dryen<br>Insert Card                                                                   |
| 123A<br>456B<br>789C<br>CROENTD                                                                      |
| Stripe side up                                                                                       |
|                                                                                                      |
|                                                                                                      |

## Table also functions as

## -Sink for hand-washing -Chair can be used as