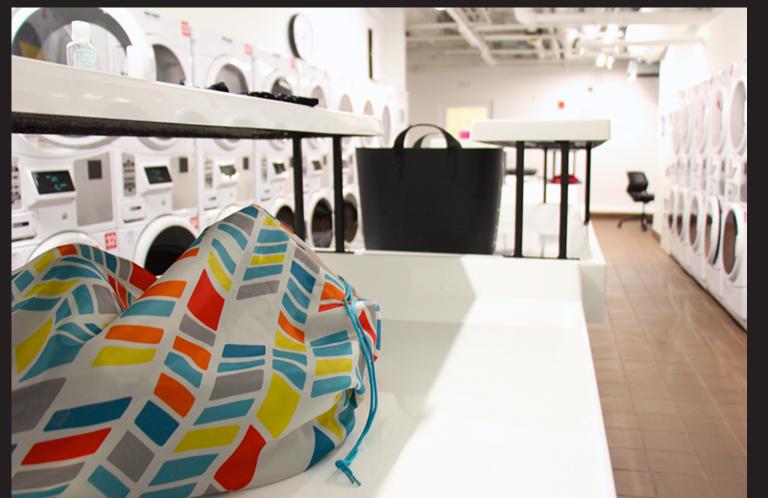

## Space: Kerrey Hall Laundry Room

-Symmetry -Repetition -Predominantly white -Bright

### -Two sides of machines

### -Rotational motions -Circular shapes

Communal table to fold clothes or separate lights & darks

-Method of payment -Pops of color -Informative signs

| <section-header><text><text></text></text></section-header>                                          |
|------------------------------------------------------------------------------------------------------|
|                                                                                                      |
| NUVISION<br>NETWORKS                                                                                 |
| INSTRUCTIONS<br>1. LOAD CLOTHES<br>2. SWIPE CARD<br>3. SELECT MACHINE #<br>4. START CYCLE AT MACHINE |
| To Use Washer/Dryen<br>Insert Card                                                                   |
| 123A<br>456B<br>789C<br>CROENTD                                                                      |
| Stripe side up                                                                                       |
|                                                                                                      |
|                                                                                                      |