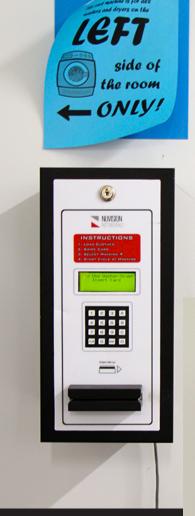

# User input for the washer and dryer

Legible typefaceEasy to navigate

a place to leave your belongings

a place to wait for your laundry