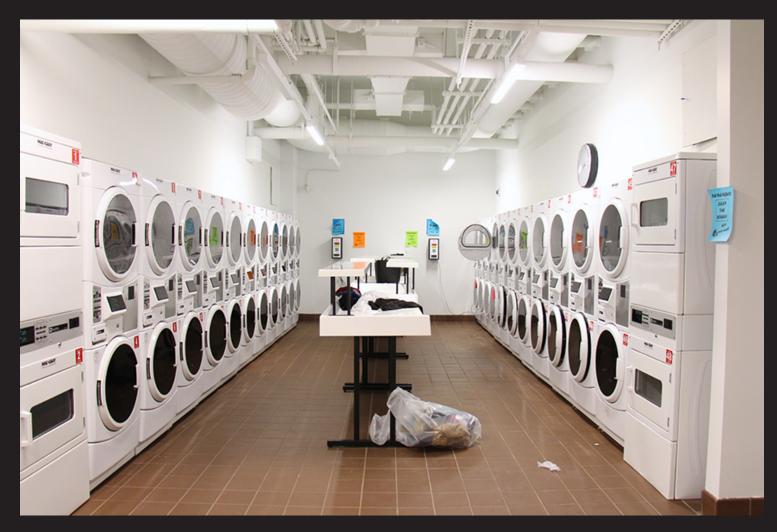

## Space: Kerrey Hall Laundry Room

-Symmetry -Repetition -Predominantly white -Bright

### -Two sides of machines

### -Rotational motions -Circular shapes

Communal table to fold clothes or separate lights & darks

-Method of payment -Pops of color -Informative signs

| <section-header><text><text></text></text></section-header>                                          |
|------------------------------------------------------------------------------------------------------|
|                                                                                                      |
| NUVISION<br>NETWORKS                                                                                 |
| INSTRUCTIONS<br>1. LOAD CLOTHES<br>2. SWIPE CARD<br>3. SELECT MACHINE #<br>4. START CYCLE AT MACHINE |
| To Use Washer/Dryen<br>Insert Card                                                                   |
| 123A<br>456B<br>789C<br>CROENTD                                                                      |
| Stripe side up                                                                                       |
|                                                                                                      |
|                                                                                                      |