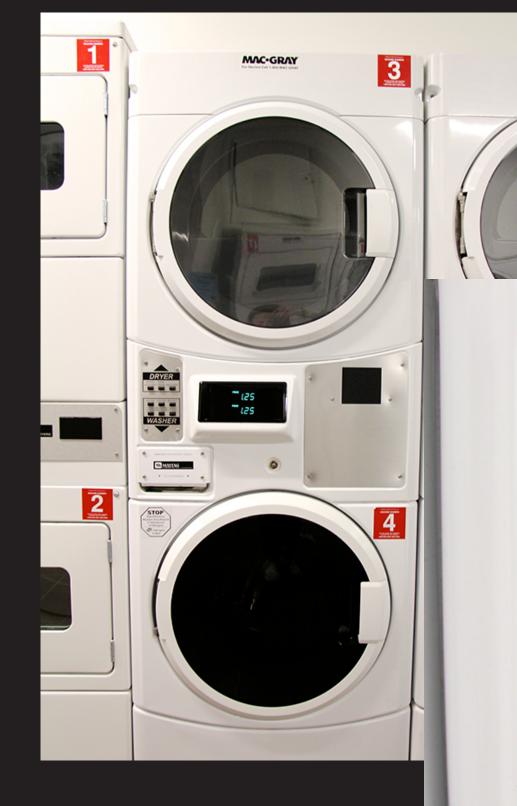

### -Two sides of machines

### -Rotational motions -Circular shapes

Communal table to fold clothes or separate lights & darks

-Method of payment -Pops of color -Informative signs

| <section-header><text><text></text></text></section-header>                                          |
|------------------------------------------------------------------------------------------------------|
|                                                                                                      |
| NUVISION<br>NETWORKS                                                                                 |
| INSTRUCTIONS<br>1. LOAD CLOTHES<br>2. SWIPE CARD<br>3. SELECT MACHINE #<br>4. START CYCLE AT MACHINE |
| To Use Washer/Dryen<br>Insert Card                                                                   |
| 123A<br>456B<br>789C<br>CROENTD                                                                      |
| Stripe side up                                                                                       |
|                                                                                                      |
|                                                                                                      |