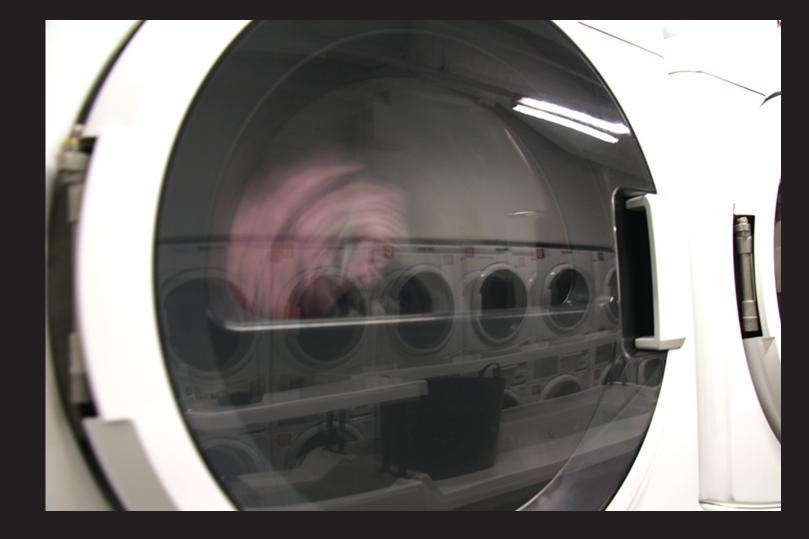

### -Rotational motions -Circular shapes

Communal table to fold clothes or separate lights & darks

-Method of payment -Pops of color -Informative signs

| <section-header><text><text></text></text></section-header>                                          |
|------------------------------------------------------------------------------------------------------|
|                                                                                                      |
| NUVISION<br>NETWORKS                                                                                 |
| INSTRUCTIONS<br>1. LOAD CLOTHES<br>2. SWIPE CARD<br>3. SELECT MACHINE #<br>4. START CYCLE AT MACHINE |
| To Use Washer/Dryen<br>Insert Card                                                                   |
| 123A<br>456B<br>789C<br>CROENTD                                                                      |
| Stripe side up                                                                                       |
|                                                                                                      |
|                                                                                                      |