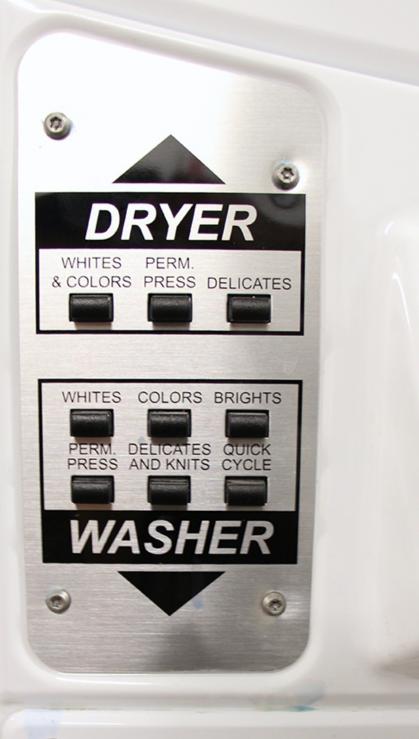

# User input for the washer and dryer

Legible typefaceEasy to navigate

a place to leave your belongings

a place to wait for your laundry